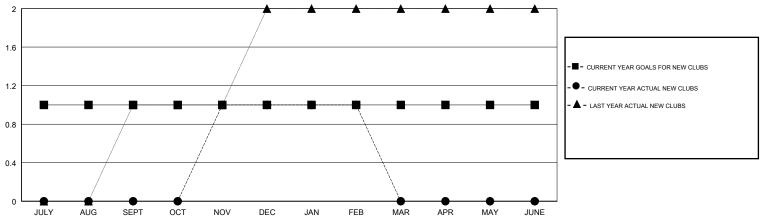

## **LOCATION THAILAND**

**GMT CA** 

|               | Club          | s         |               | Members               |                           |                         |                                                    |  |  |
|---------------|---------------|-----------|---------------|-----------------------|---------------------------|-------------------------|----------------------------------------------------|--|--|
|               | RESULTS FOR   | 2018-2019 |               | RESULTS FOR 2018-2019 |                           |                         |                                                    |  |  |
| QUARTER       | NEW CLUB GOAL | NEW CLUBS | DROPPED CLUBS | QUARTER               | MEMBER GROWTH NET<br>GOAL | MEMBER GROWTH<br>ACTUAL | DROPPED<br>MEMBERS ACTUAL<br>(including transfers) |  |  |
| JULY/AUG/SEPT | 1             | 0         | 0             | JULY/AUG/SEPT         | 40                        | 43                      | 22                                                 |  |  |
| OCT/NOV/DEC   | 0             | 1         | 0             | OCT/NOV/DEC           | 20                        | 106                     | 45                                                 |  |  |
| JAN/FEB/MAR   | 0             | 0         | 0             | JAN/FEB/MAR           | 20                        | 23                      | 11                                                 |  |  |
| APR/MAY/JUNE  | 0             | 0         | 0             | APR/MAY/JUNE          | 20                        | 0                       | 0                                                  |  |  |